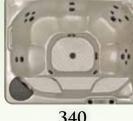

#### SLIM SIZE, BIG VALUE

There's nothing better than the comfort of a Beachcomber. With the 340, you get a modestly priced hot tub that brings you big value in design and standard features. If you are concerned about features and value, the 340 is a great choice. It's a well priced, well equipped hot tub-we know it will be well used.

#### MODEL 340 SPECIFICATIONS

#### The FlexJet System delivers up to 81 jets

**Construction Options** LEEP option available on this model.

Seating Capacity Seating for 5 people, plus two cooling seats.

Dimensions 70 × 86 × 34 inches  $178 \times 218 \times 86$  centimeters

Dry/Filled Weight 540 pounds / 290 kilograms 3143 pounds / 1426 kilograms

Water Capacity 300 US gallons 1136 liters 250 UK gallons

The Beachcomber Guarantee Protects you from exclusions, limitations, disclaimers & fine print!