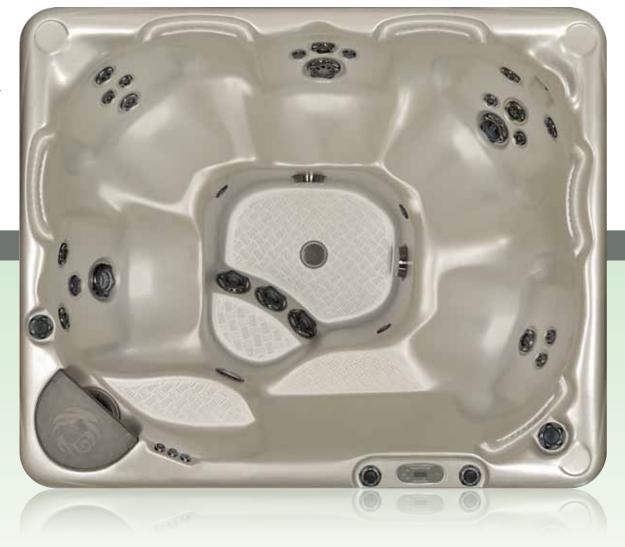

## BEACHCOMBER Model 380

Shown here in Alabaster Acrylic, with optional features.

#### A BIGGER SIZE FOR A GROWING FAMILY

The 380 is made to fit the needs of a young, growing family, or for people moving up in size from a smaller model. It's a well priced, multi level, deep seating hot tub for the whole family, with low cost operation. Our experience and specialization offers you a safe and easy way to maintain your Beachcomber Hot Tub!

#### MODEL 380 SPECIFICATIONS

#### The FlexJet System delivers up to 84 jets

Construction Options Hybrid3 Edition option available on this model. LEEP option available on this model.

Seating Capacity Seating for 7 people, plus one cooling seat.

Dimensions  $89 \times 89 \times 38$  inches  $226 \times 226 \times 97$  centimeters

Dry/Filled Weight 725 pounds / 329 kilograms 4212 pounds / 1911 kilograms

Water Capacity 418 US gallons 1582 liters 348 UK gallons

The Beachcomber Guarantee Protects you from exclusions, limitations, disclaimers & fine print!