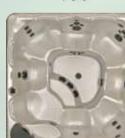

## BEACHCOMBER **MODEL 321** Shown here in Alabaster Acrylic, with optional features.

#### TRADITIONAL ROUND DESIGN

Reminiscing about the past? Our Model 321 will transport you back to the days of the familiar, round redwood hot tub. This model comes in a convenient 34" height to fit into any space. A simple and refined way to escape life's hectic pace, the 321 is an affordable choice.

#### MODEL 321 SPECIFICATIONS

#### The FlexJet System delivers up to 46 jets

**Construction Options** LEEP option available on this model.

Seating Capacity

Dimensions 78 × 34 inches, 198 × 86 centimeters

Weight

Water Capacity 242 US gallons, 916 liters, 202 UK gallons

The Beachcomber Guarantee Protects you from exclusions, limitations, disclaimers & fine print!

#### SETTING UP A MODEL 321 IS AS EASY AS 1-2-3!

1. Choose a flat, level spot in your yard to set it down. 2. Fill up your 321 with water from your garden hose. 3. Plug it in, let it heat, treat the water and enjoy!

Seating for 4-5 people, plus one cooling seat.

425 pounds / 193 kilograms, 2444 pounds / 1109 kilograms

In 2008, with the spa industry implementation of Title 20 Law, Beachcomber Hot Tubs sent a small, medium and large sized model of their hot tubs to an independent testing facility in California to test for actual energy usage on their hot tubs. These tests showed that Beachcomber Hot Tubs use a lot less energy than the acceptable standard and in fact with Beachcomber you can use up to 33% less electrical power.