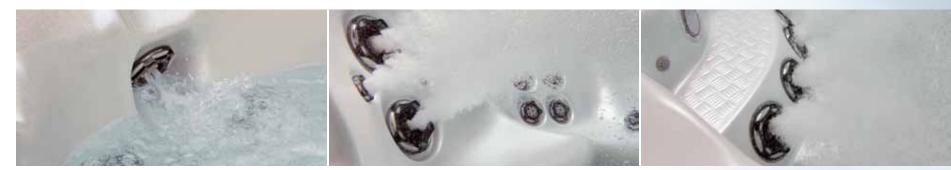

#### Q: How many jets should I have in my hot tub for the best massage?

A: With Beachcomber's exclusive FlexJet option, you can select the number of jets you want for the ultimate in a customized massage, at no extra cost. You do this by selecting the FlexJet massage jetting inserts as shown on pages 22 and 23 of this book. The different massage inserts let you add a different number of jets by choosing the jetting pattern, number of jets in the massage insert, massage intensity, type of water massage sensation and the width of body spray for your personal needs. This type of superior technology gives Beachcomber customers the maximum in hydrotherapy massage with the lowest possible operational costs. Simply select the FlexJet Massage Insert of your preference for the best Beachcomber professional water massage for you.

### YOU CAN DECIDE THE NUMBER OF JETS YOU NEED WITH THE BEACHCOMBER FLEXJET OPTION

Flexibility counts. That's why we offer you a multitude of jet choices and combinations, because we don't expect you to check your individuality at the door. Beachcomber's FlexJet System gives you free jetting selections that allow you to customize the massage inserts, for the number of jets you need.

You can adjust FlexJets anywhere from off, to full strength volume – and, you can decide the massage intensity, the type of water massage feeling, and even the width of the body spray by simply interchanging a FlexJet to tailor your own massage requirements. It's very easy really, it's just like changing a light bulb - simply twist it out and replace it with the massage insert you want, to get the therapy you need. We realize that each person's needs are different - that's why Beachcomber offers the broadest range of jetting combinations, at no extra cost to you. Our goal with FlexJet is to help you relax and relieve the stresses of daily life, your own way.