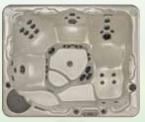

LARGE

## GIVES YOU THE BEST BODY MASSAGE

Shown here in Alabaster Acrylic, with optional features

#### THE ULTIMATE IN COMFORT

The Beachcomber 750 is the ultimate expression of the Beachcomber philosophy - with simplicity in form, fit and function. It's our most spacious hot tub, so there's more room to soak in perfect comfort. The 750 offers the most flexible seating configurations for the optimum therapeutic massage action for your neck, back and feet.

#### MODEL 750 SPECIFICATIONS

#### The FlexJet System delivers up to 168 jets

**Construction Options** Hybrid3 Edition option available on this model. LEEP option available on this model.

Seating Capacity Seating for 8 people, plus one cooling seat.

Dimensions  $89 \times 89 \times 38$  inches  $226 \times 226 \times 97$  centimeters

Dry/Filled Weight 800 pounds / 363 kilograms 4446 pounds / 2017 kilograms

Water Capacity 437 US gallons 1654 liters 364 UK gallons

The Beachcomber Guarantee Protects you from exclusions, limitations, disclaimers & fine print!