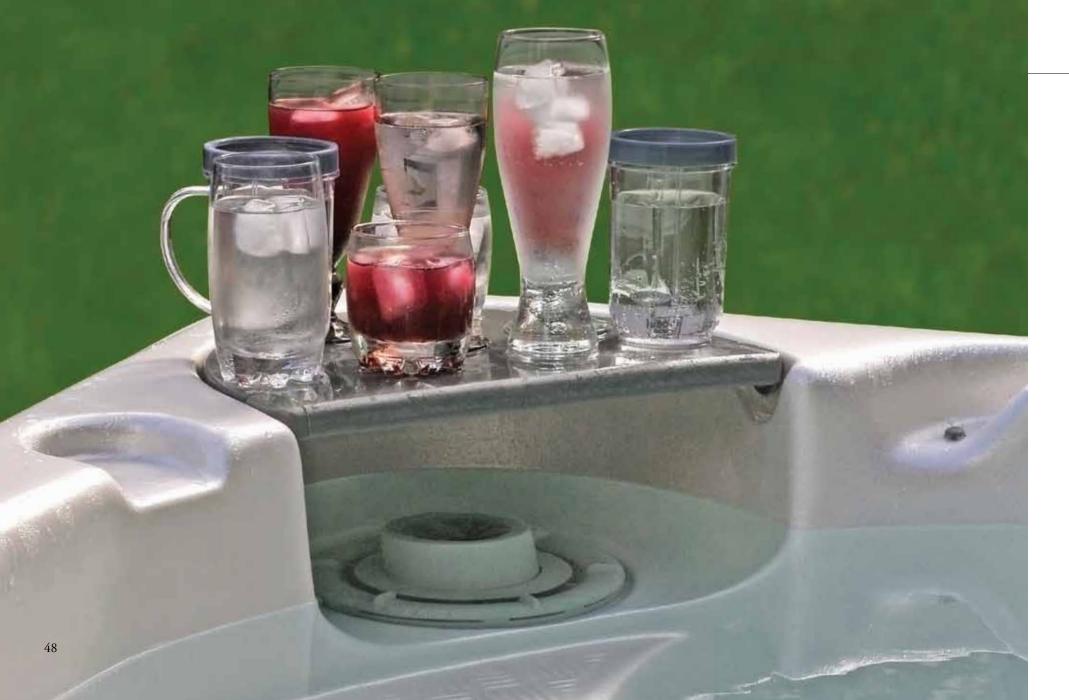

CONVENIENTLY SITUATED DRINK HOLDERS FOR YOUR REFRESHMENTS These strategically located flat surfaces give you a place to set your cool drink or snack while you enjoy your relaxing soak.

"... We are very pleased with it, the tub is running beautifully. We have recommended Beachcomber to neighbors and they have actually ordered an 8-man Beachcomber... I would like to forward my gratitude..." — Brenda B.