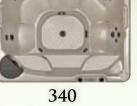

#### SLIM SIZE, BIG VALUE

There's nothing better than the comfort of a Beachcomber. With the 340, you get a modestly priced hot tub that brings you big value in design and standard features. If you are concerned about features and value, the 340 is a great choice. It's a well priced, well equipped hot tub-we know it will be well used.

#### MODEL 340 SPECIFICATIONS

#### The FlexJet System delivers up to 81 jets

**Construction Options** LEEP option available on this model.

Seating Capacity Seating for 5 people, plus two cooling seats.

Dimensions 70 × 86 × 34 inches  $178 \times 218 \times 86$  centimeters

Dry/Filled Weight 540 pounds / 290 kilograms 3143 pounds / 1426 kilograms

Water Capacity 300 US gallons 1136 liters 250 UK gallons

The Beachcomber Guarantee Protects you from exclusions, limitations, disclaimers & fine print!