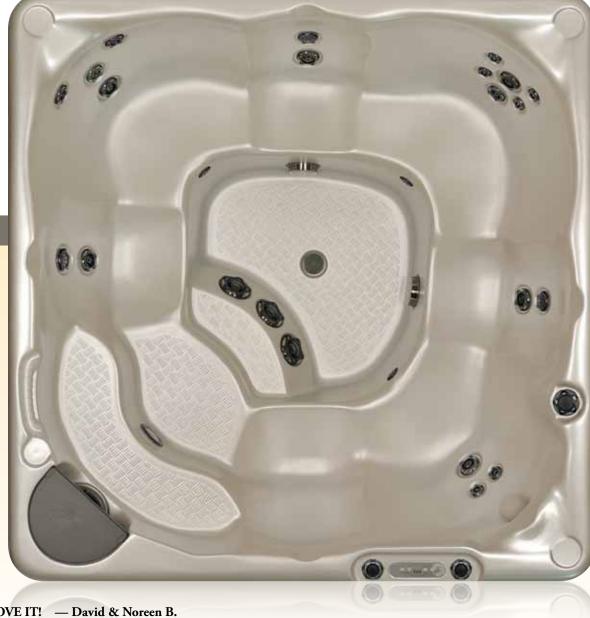

LARGE

## GIVES YOU THE BEST BODY MASSAGE

Shown here in Alabaster Acrylic, with optional features

#### THE ULTIMATE IN COMFORT

The Beachcomber 750 is the ultimate expression of the Beachcomber philosophy - with simplicity in form, fit and function. It's our most spacious hot tub, so there's more room to soak in perfect comfort. The 750 offers the most flexible seating configurations for the optimum therapeutic massage action for your neck, back and feet.

#### MODEL 750 SPECIFICATIONS

#### The FlexJet System delivers up to 168 jets

**Construction Options** Hybrid3 Edition option available on this model. LEEP option available on this model.

Seating Capacity Seating for 8 people, plus one cooling seat.

Dimensions  $89 \times 89 \times 38$  inches  $226 \times 226 \times 97$  centimeters

Dry/Filled Weight 800 pounds / 363 kilograms 4446 pounds / 2017 kilograms

Water Capacity 437 US gallons 1654 liters 364 UK gallons

The Beachcomber Guarantee Protects you from exclusions, limitations, disclaimers & fine print!