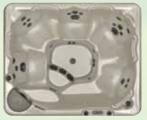

## BEACHCOMBER **MODEL 321** Shown here in Alabaster Acrylic, with optional features.

#### TRADITIONAL ROUND DESIGN

Reminiscing about the past? Our Model 321 will transport you back to the days of the familiar, round redwood hot tub. This model comes in a convenient 34" height to fit into any space. A simple and refined way to escape life's hectic pace, the 321 is an affordable choice.

#### MODEL 321 SPECIFICATIONS

#### The FlexJet System delivers up to 46 jets

**Construction Options** LEEP option available on this model.

Seating Capacity

Dimensions 78 × 34 inches, 198 × 86 centimeters

Weight

Water Capacity 242 US gallons, 916 liters, 202 UK gallons

The Beachcomber Guarantee Protects you from exclusions, limitations, disclaimers & fine print!

#### SETTING UP A MODEL 321 IS AS EASY AS 1-2-3!

1. Choose a flat, level spot in your yard to set it down. 2. Fill up your 321 with water from your garden hose. 3. Plug it in, let it heat, treat the water and enjoy!