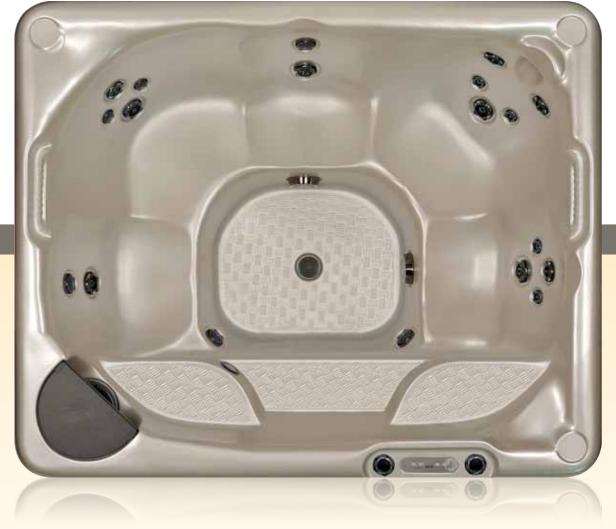

Beachcomber has 15 different hot tub models that are more than just a place to sit in hot water. They are simple, well designed, comfortable, intriguing places to visit and relax in year-round.

Shown here in Alabaster Acrylic, with optional features

#### YEAR-ROUND LOUNGING COMFORT

The 740 has a big lounging bed that lets you stretch out to truly experience the restorative benefits of a Beachcomber. A digital management system activates lighting, changes water temperature and the massage jet pressure. Our "holiday tender" will care for your hot tub when you're away on an extended vacation.

#### MODEL 740 SPECIFICATIONS

#### The FlexJet System delivers up to 155 jets

**Construction Options** Hybrid<sub>3</sub> Edition option available on this model. LEEP option available on this model.

Seating Capacity Seating for 6 people, plus one cooling seat.

Dimensions  $89 \times 89 \times 38$  inches  $226 \times 226 \times 97$  centimeters

Dry/Filled Weight 800 pounds / 363 kilograms 4162 pounds / 1888 kilograms

Water Capacity 403 US gallons 1526 liters 336 UK gallons

The Beachcomber Guarantee Protects you from exclusions, limitations, disclaimers & fine print!