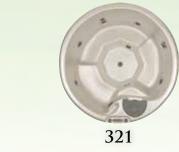

## BEACHCOMBER **MODEL 321** Shown here in Alabaster Acrylic, with optional features.

#### TRADITIONAL ROUND DESIGN

Reminiscing about the past? Our Model 321 will transport you back to the days of the familiar, round redwood hot tub. This model comes in a convenient 34" height to fit into any space. A simple and refined way to escape life's hectic pace, the 321 is an affordable choice.

#### MODEL 321 SPECIFICATIONS

#### The FlexJet System delivers up to 46 jets

**Construction Options** LEEP option available on this model.

Seating Capacity

Dimensions 78 × 34 inches, 198 × 86 centimeters

Weight

Water Capacity 242 US gallons, 916 liters, 202 UK gallons

The Beachcomber Guarantee Protects you from exclusions, limitations, disclaimers & fine print!