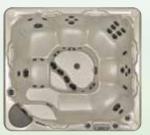

## BEACHCOMBER **MODEL 321** Shown here in Alabaster Acrylic, with optional features.

#### TRADITIONAL ROUND DESIGN

Reminiscing about the past? Our Model 321 will transport you back to the days of the familiar, round redwood hot tub. This model comes in a convenient 34" height to fit into any space. A simple and refined way to escape life's hectic pace, the 321 is an affordable choice.

#### MODEL 321 SPECIFICATIONS

#### The FlexJet System delivers up to 46 jets

**Construction Options** LEEP option available on this model.

Seating Capacity

Dimensions 78 × 34 inches, 198 × 86 centimeters

Weight

Water Capacity 242 US gallons, 916 liters, 202 UK gallons

The Beachcomber Guarantee Protects you from exclusions, limitations, disclaimers & fine print!

#### SETTING UP A MODEL 321 IS AS EASY AS 1-2-3!

1. Choose a flat, level spot in your yard to set it down. 2. Fill up your 321 with water from your garden hose. 3. Plug it in, let it heat, treat the water and enjoy!

Seating for 4-5 people, plus one cooling seat.

425 pounds / 193 kilograms, 2444 pounds / 1109 kilograms

In 2008, with the spa industry implementation of Title 20 Law, Beachcomber Hot Tubs sent a small, medium and large sized model of their hot tubs to an independent testing facility in California to test for actual energy usage on their hot tubs. These tests showed that Beachcomber Hot Tubs use a lot less energy than the acceptable standard and in fact with Beachcomber you can use up to 33% less electrical power.