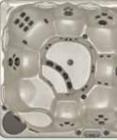

## BEACHCOMBER Model 580

Shown here in Alabaster Acrylic, with optional features

#### LOTS OF ROOM FOR EVERYONE

We took the most desirable benefits of the popular 750 and incorporated them into the model 580. They are two versions of the same idea from Beachcomber. Large entry steps, a spacious footwell, and comfortable seating makes it a leading choice for the whole family to enjoy.

#### MODEL 580 SPECIFICATIONS

#### The FlexJet System delivers up to 108 jets

Construction Options Hybrid3 Edition option available on this model. LEEP option available on this model.

Seating Capacity Seating for 8 people, plus one cooling seat.

Dimensions  $89 \times 89 \times 38$  inches  $226 \times 226 \times 97$  centimeters

Dry / Filled Weight 725 pounds / 329 kilograms 4312 pounds / 1956 kilograms

Water Capacity 430 US gallons 1628 liters 358 UK gallons

The Beachcomber Guarantee Protects you from exclusions, limitations, disclaimers & fine print!