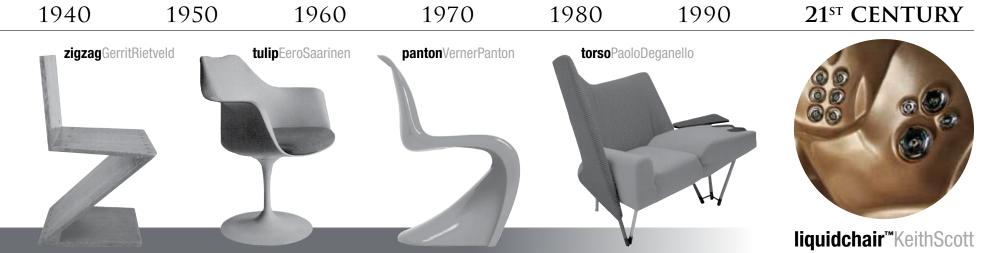

### THE INSPIRATION OF BEACHCOMBER

Using 20th century technology and materials, Keith Scott gave form to the 21st century Liquidchair. First invented in the late 1970's the Beachcomber Liquidchair was inspired by the endless creative possibilities of the human form. Keith admired many of this century's leading chair designers, who were inspirational to the Liquidchair's comfort. Beachcomber has always been preoccupied with structural simplicity, as dictated by ergonomics, for the many ways our seats conform to the human body for the ultimate in comfort. You can see for yourself how Beachcomber's molded shape reflect the shapely curves of the human body.

### EVERY TECHNICAL INVENTION SEEMS TO FIND Its most important expression in the chair

In 1953, American architect and designer George Nelson wrote "every truly original idea, every innovation in design, every new application, every new use for materials, and every technical invention seems to find its most important expression in the chair."

Apart from possibly the automobile, the seat is the most designed, studied, written about and celebrated artifact of the modern era. You can see with Beachcomber's ergonomic designs that we have studied the endless creative possibilities of the seat and the many ways it can be made to conform to the human body. Beachcomber's structural simplicity, as dictated by ergonomics, gives us the decisive advantage as the most comfortable hot tub in the world.

The iconic 'Coconut Chair, 1955, George Nelson

Shown here in Alabaster Acrylic, with optional features