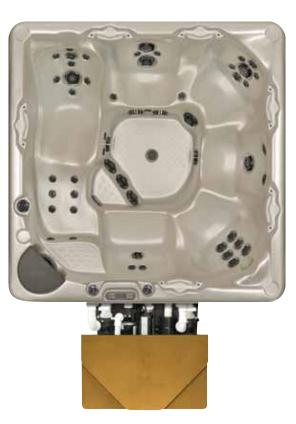

## GIVES YOU THE BEST BODY MASSAGE

Shown here in Alabaster Acrylic, with optional features

#### THE ULTIMATE IN COMFORT

The Beachcomber 750 is the ultimate expression of the Beachcomber philosophy - with simplicity in form, fit and function. It's our most spacious hot tub, so there's more room to soak in perfect comfort. The 750 offers the most flexible seating configurations for the optimum therapeutic massage action for your neck, back and feet.