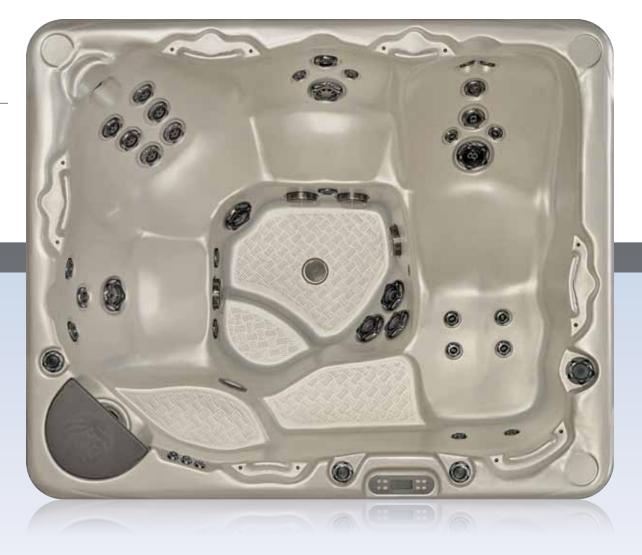

## BEACHCOMBER **MODEL 321** Shown here in Alabaster Acrylic, with optional features.

#### TRADITIONAL ROUND DESIGN

Reminiscing about the past? Our Model 321 will transport you back to the days of the familiar, round redwood hot tub. This model comes in a convenient 34" height to fit into any space. A simple and refined way to escape life's hectic pace, the 321 is an affordable choice.

#### MODEL 321 SPECIFICATIONS

#### The FlexJet System delivers up to 46 jets

**Construction Options** LEEP option available on this model.

Seating Capacity

Dimensions 78 × 34 inches, 198 × 86 centimeters

Weight

Water Capacity 242 US gallons, 916 liters, 202 UK gallons

The Beachcomber Guarantee Protects you from exclusions, limitations, disclaimers & fine print!

#### SETTING UP A MODEL 321 IS AS EASY AS 1-2-3!

1. Choose a flat, level spot in your yard to set it down. 2. Fill up your 321 with water from your garden hose. 3. Plug it in, let it heat, treat the water and enjoy!

Seating for 4-5 people, plus one cooling seat.

425 pounds / 193 kilograms, 2444 pounds / 1109 kilograms

In 2008, with the spa industry implementation of Title 20 Law, Beachcomber Hot Tubs sent a small, medium and large sized model of their hot tubs to an independent testing facility in California to test for actual energy usage on their hot tubs. These tests showed that Beachcomber Hot Tubs use a lot less energy than the acceptable standard and in fact with Beachcomber you can use up to 33% less electrical power.