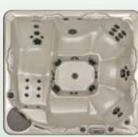

Beachcomber has 15 different hot tub models that are more than just a place to sit in hot water. They are simple, well designed, comfortable, intriguing places to visit and relax in year-round.

Shown here in Alabaster Acrylic, with optional features

#### YEAR-ROUND LOUNGING COMFORT

The 740 has a big lounging bed that lets you stretch out to truly experience the restorative benefits of a Beachcomber. A digital management system activates lighting, changes water temperature and the massage jet pressure. Our "holiday tender" will care for your hot tub when you're away on an extended vacation.

#### MODEL 740 SPECIFICATIONS

#### The FlexJet System delivers up to 155 jets

**Construction Options** Hybrid<sub>3</sub> Edition option available on this model. LEEP option available on this model.

Seating Capacity Seating for 6 people, plus one cooling seat.

Dimensions  $89 \times 89 \times 38$  inches  $226 \times 226 \times 97$  centimeters

Dry/Filled Weight 800 pounds / 363 kilograms 4162 pounds / 1888 kilograms

Water Capacity 403 US gallons 1526 liters 336 UK gallons

The Beachcomber Guarantee Protects you from exclusions, limitations, disclaimers & fine print!