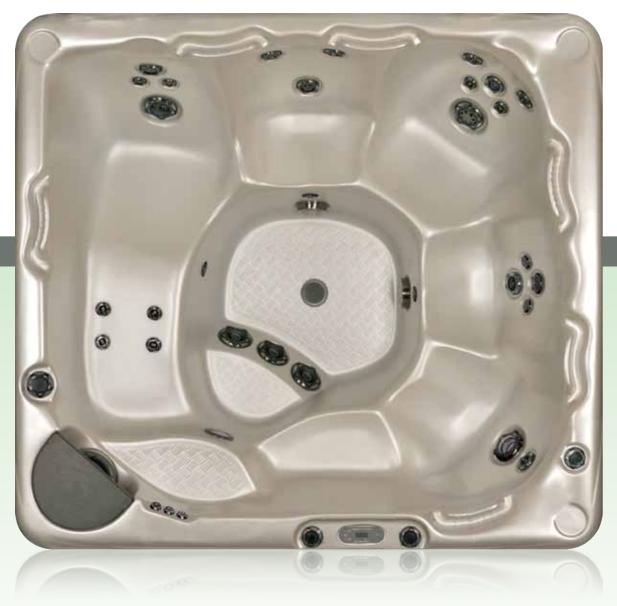

## BEACHCOMBER **MODEL 321** Shown here in Alabaster Acrylic, with optional features.

#### TRADITIONAL ROUND DESIGN

Reminiscing about the past? Our Model 321 will transport you back to the days of the familiar, round redwood hot tub. This model comes in a convenient 34" height to fit into any space. A simple and refined way to escape life's hectic pace, the 321 is an affordable choice.

#### MODEL 321 SPECIFICATIONS

#### The FlexJet System delivers up to 46 jets

**Construction Options** LEEP option available on this model.

Seating Capacity

Dimensions 78 × 34 inches, 198 × 86 centimeters

Weight

Water Capacity 242 US gallons, 916 liters, 202 UK gallons

The Beachcomber Guarantee Protects you from exclusions, limitations, disclaimers & fine print!

#### SETTING UP A MODEL 321 IS AS EASY AS 1-2-3!

1. Choose a flat, level spot in your yard to set it down. 2. Fill up your 321 with water from your garden hose. 3. Plug it in, let it heat, treat the water and enjoy!

Seating for 4-5 people, plus one cooling seat.

425 pounds / 193 kilograms, 2444 pounds / 1109 kilograms

In 2008, with the spa industry implementation of Title 20 Law, Beachcomber Hot Tubs sent a small, medium and large sized model of their hot tubs to an independent testing facility in California to test for actual energy usage on their hot tubs. These tests showed that Beachcomber Hot Tubs use a lot less energy than the acceptable standard and in fact with Beachcomber you can use up to 33% less electrical power.