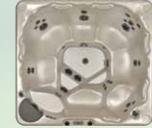

## BEACHCOMBER **MODEL 715** Shown here in Alabaster Acrylic, with optional features

#### SEATING FOR FOUR. UNCOMPROMISED

The 715 was created for hot tub customers desiring a handmade, smaller sized model without sacrificing on high performance options. With the total length of less than 86 inches or 218 centimeters, the 715 offers high quality advantages to those looking to downsize their lifestyles. The end result is a modern, timeless design with a spacious interior and an excellent, total body massage.

#### MODEL 715 SPECIFICATIONS

#### The FlexJet System delivers up to 115 jets

**Construction Options** LEEP option available on this model.

Seating Capacity Seating for 4 people.

Dimensions 70 × 86 × 38 inches  $178 \times 218 \times 97$  centimeters

Dry/Filled Weight 700 pounds / 317 kilograms 3037 pounds / 1377 kilograms

Water Capacity 280 US gallons 1060 liters 233 UK gallons

The Beachcomber Guarantee Protects you from exclusions, limitations, disclaimers & fine print!