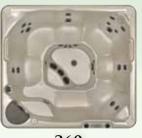

#### OUR CUSTOMERS' FAVORITE SIZE

The Beachcomber 360 is a hybrid with more dedicated seating areas with no lounger-this gives you more buying choices within our lineup of hot tubs. Built in the same family size of many of our best selling models, the 360 is sure to please with lots of space to stretch out and relax.

#### MODEL 360 SPECIFICATIONS

#### The FlexJet System delivers up to 82 jets

**Construction Options** Hybrid3 Edition option available on this model. LEEP option available on this model.

Seating Capacity Seating for 6 people, plus one cooling seat.

Dimensions  $80 \times 88 \times 38$  inches  $203 \times 224 \times 97$  centimeters

Dry/Filled Weight 650 pounds / 295 kilograms 3528 pounds / 1601 kilograms

Water Capacity 345 US gallons 1306 liters 287 UK gallons

The Beachcomber Guarantee Protects you from exclusions, limitations, disclaimers & fine print!