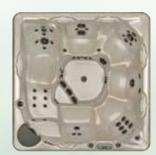

LARGE

## GIVES YOU THE BEST BODY MASSAGE

Shown here in Alabaster Acrylic, with optional features

#### THE ULTIMATE IN COMFORT

The Beachcomber 750 is the ultimate expression of the Beachcomber philosophy - with simplicity in form, fit and function. It's our most spacious hot tub, so there's more room to soak in perfect comfort. The 750 offers the most flexible seating configurations for the optimum therapeutic massage action for your neck, back and feet.

#### MODEL 750 SPECIFICATIONS

#### The FlexJet System delivers up to 168 jets

**Construction Options** Hybrid3 Edition option available on this model. LEEP option available on this model.

Seating Capacity Seating for 8 people, plus one cooling seat.

Dimensions  $89 \times 89 \times 38$  inches  $226 \times 226 \times 97$  centimeters

Dry/Filled Weight 800 pounds / 363 kilograms 4446 pounds / 2017 kilograms

Water Capacity 437 US gallons 1654 liters 364 UK gallons

The Beachcomber Guarantee Protects you from exclusions, limitations, disclaimers & fine print!