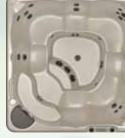

## BEACHCOMBER **MODEL 321** Shown here in Alabaster Acrylic, with optional features.

#### TRADITIONAL ROUND DESIGN

Reminiscing about the past? Our Model 321 will transport you back to the days of the familiar, round redwood hot tub. This model comes in a convenient 34" height to fit into any space. A simple and refined way to escape life's hectic pace, the 321 is an affordable choice.

#### MODEL 321 SPECIFICATIONS

#### The FlexJet System delivers up to 46 jets

**Construction Options** LEEP option available on this model.

Seating Capacity

Dimensions 78 × 34 inches, 198 × 86 centimeters

Weight

Water Capacity 242 US gallons, 916 liters, 202 UK gallons

The Beachcomber Guarantee Protects you from exclusions, limitations, disclaimers & fine print!

#### SETTING UP A MODEL 321 IS AS EASY AS 1-2-3!

1. Choose a flat, level spot in your yard to set it down. 2. Fill up your 321 with water from your garden hose. 3. Plug it in, let it heat, treat the water and enjoy!

Seating for 4-5 people, plus one cooling seat.

425 pounds / 193 kilograms, 2444 pounds / 1109 kilograms

In 2008, with the spa industry implementation of Title 20 Law, Beachcomber Hot Tubs sent a small, medium and large sized model of their hot tubs to an independent testing facility in California to test for actual energy usage on their hot tubs. These tests showed that Beachcomber Hot Tubs use a lot less energy than the acceptable standard and in fact with Beachcomber you can use up to 33% less electrical power.