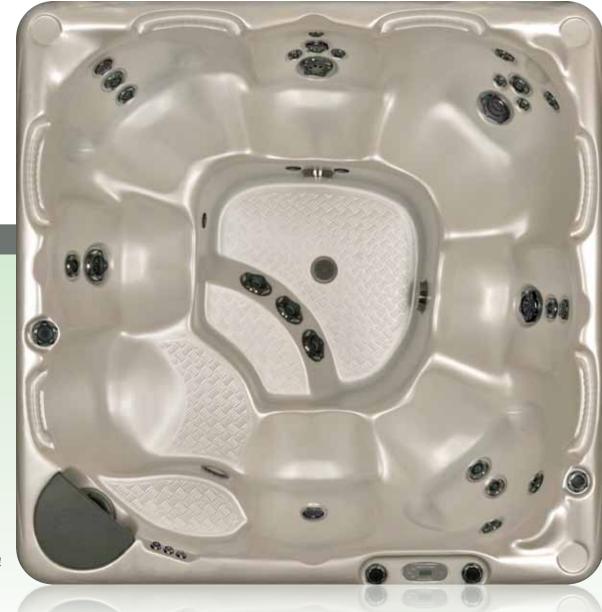

### EVERY TECHNICAL INVENTION SEEMS TO FIND Its most important expression in the chair

In 1953, American architect and designer George Nelson wrote "every truly original idea, every innovation in design, every new application, every new use for materials, and every technical invention seems to find its most important expression in the chair."

Apart from possibly the automobile, the seat is the most designed, studied, written about and celebrated artifact of the modern era. You can see with Beachcomber's ergonomic designs that we have studied the endless creative possibilities of the seat and the many ways it can be made to conform to the human body. Beachcomber's structural simplicity, as dictated by ergonomics, gives us the decisive advantage as the most comfortable hot tub in the world.

The iconic 'Coconut Chair, 1955, George Nelson

Shown here in Alabaster Acrylic, with optional features

#### DESIGNED WITH FAMILY IN MIND

Family time is precious in our busy world today. The 578 model comes with contoured and elevated seating, perfect for small children or those wishing to cool off. WaterPorts<sup>™</sup> are located and specifically placed to knead tired calf muscles; this is just one of the many features that has made the 578 one of our best selling models.

#### MODEL 578 SPECIFICATIONS

#### The FlexJet System delivers up to 94 jets

**Construction Options** Hybrid3 Edition option available on this model. LEEP option available on this model.

Seating Capacity Seating for 7 people, plus one cooling seat.

Dimensions  $80 \times 88 \times 38$  inches  $203 \times 224 \times 97$  centimeters

Dry/Filled Weight 650 pounds / 295 kilograms 3670 pounds / 1665 kilograms

Water Capacity 362 US gallons 1370 liters 301 UK gallons

The Beachcomber Guarantee Protects you from exclusions, limitations, disclaimers & fine print!