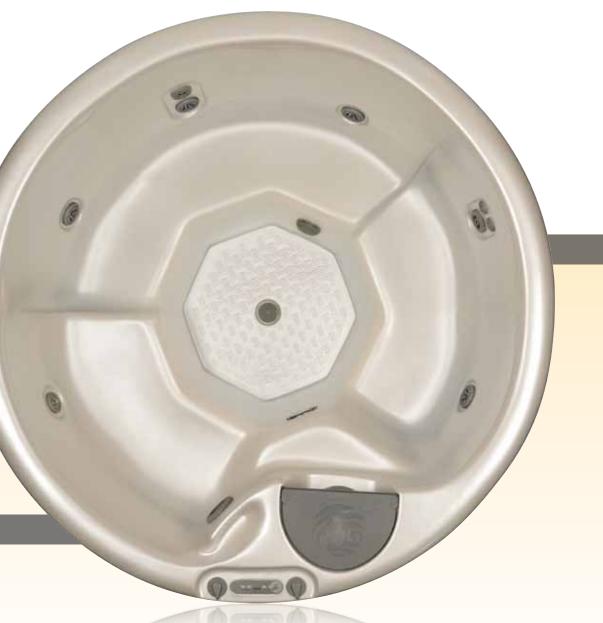

## BEACHCOMBER **MODEL 321** Shown here in Alabaster Acrylic, with optional features.

#### TRADITIONAL ROUND DESIGN

Reminiscing about the past? Our Model 321 will transport you back to the days of the familiar, round redwood hot tub. This model comes in a convenient 34" height to fit into any space. A simple and refined way to escape life's hectic pace, the 321 is an affordable choice.

#### MODEL 321 SPECIFICATIONS

#### The FlexJet System delivers up to 46 jets

**Construction Options** LEEP option available on this model.

Seating Capacity

Dimensions 78 × 34 inches, 198 × 86 centimeters

Weight

Water Capacity 242 US gallons, 916 liters, 202 UK gallons

The Beachcomber Guarantee Protects you from exclusions, limitations, disclaimers & fine print!

#### SETTING UP A MODEL 321 IS AS EASY AS 1-2-3!

1. Choose a flat, level spot in your yard to set it down. 2. Fill up your 321 with water from your garden hose. 3. Plug it in, let it heat, treat the water and enjoy!

Seating for 4-5 people, plus one cooling seat.

425 pounds / 193 kilograms, 2444 pounds / 1109 kilograms

In 2008, with the spa industry implementation of Title 20 Law, Beachcomber Hot Tubs sent a small, medium and large sized model of their hot tubs to an independent testing facility in California to test for actual energy usage on their hot tubs. These tests showed that Beachcomber Hot Tubs use a lot less energy than the acceptable standard and in fact with Beachcomber you can use up to 33% less electrical power.