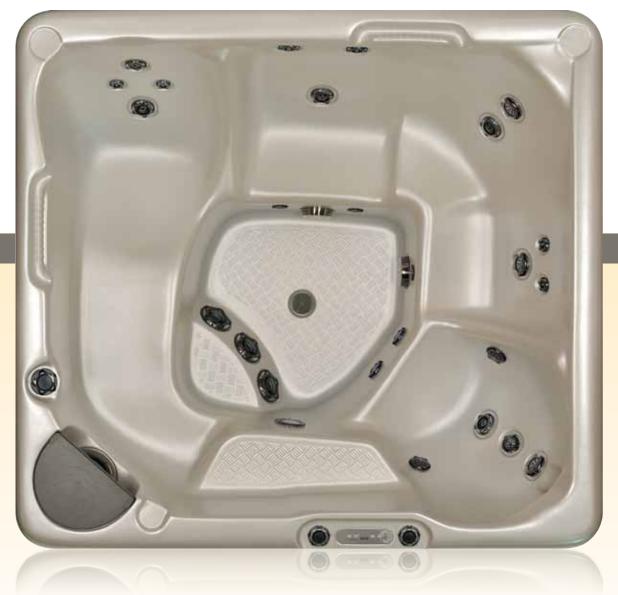

LARGE

## GIVES YOU THE BEST BODY MASSAGE

Shown here in Alabaster Acrylic, with optional features

#### THE ULTIMATE IN COMFORT

The Beachcomber 750 is the ultimate expression of the Beachcomber philosophy - with simplicity in form, fit and function. It's our most spacious hot tub, so there's more room to soak in perfect comfort. The 750 offers the most flexible seating configurations for the optimum therapeutic massage action for your neck, back and feet.

#### MODEL 750 SPECIFICATIONS

#### The FlexJet System delivers up to 168 jets

**Construction Options** Hybrid3 Edition option available on this model. LEEP option available on this model.

Seating Capacity Seating for 8 people, plus one cooling seat.

Dimensions  $89 \times 89 \times 38$  inches  $226 \times 226 \times 97$  centimeters

Dry/Filled Weight 800 pounds / 363 kilograms 4446 pounds / 2017 kilograms

Water Capacity 437 US gallons 1654 liters 364 UK gallons

The Beachcomber Guarantee Protects you from exclusions, limitations, disclaimers & fine print!