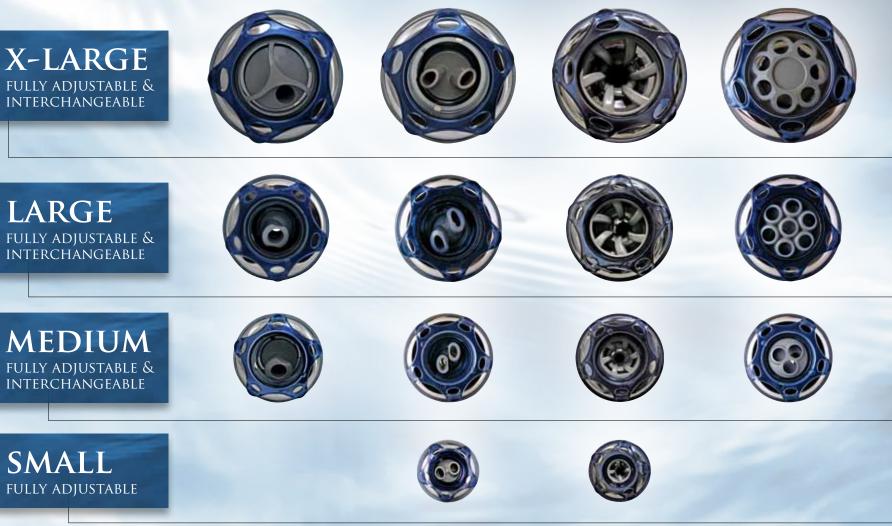

#### Q: How many jets should I have in my hot tub for the best massage?

A: With Beachcomber's exclusive FlexJet option, you can select the number of jets you want for the ultimate in a customized massage, at no extra cost. You do this by selecting the FlexJet massage jetting inserts as shown on pages 22 and 23 of this book. The different massage inserts let you add a different number of jets by choosing the jetting pattern, number of jets in the massage insert, massage intensity, type of water massage sensation and the width of body spray for your personal needs. This type of superior technology gives Beachcomber customers the maximum in hydrotherapy massage with the lowest possible operational costs. Simply select the FlexJet Massage Insert of your preference for the best Beachcomber professional water massage for you.

### YOU CAN DECIDE THE NUMBER OF JETS YOU NEED WITH THE BEACHCOMBER FLEXJET OPTION

Flexibility counts. That's why we offer you a multitude of jet choices and combinations, because we don't expect you to check your individuality at the door. Beachcomber's FlexJet System gives you free jetting selections that allow you to customize the massage inserts, for the number of jets you need.

You can adjust FlexJets anywhere from off, to full strength volume – and, you can decide the massage intensity, the type of water massage feeling, and even the width of the body spray by simply interchanging a FlexJet to tailor your own massage requirements. It's very easy really, it's just like changing a light bulb - simply twist it out and replace it with the massage insert you want, to get the therapy you need. We realize that each person's needs are different - that's why Beachcomber offers the broadest range of jetting combinations, at no extra cost to you. Our goal with FlexJet is to help you relax and relieve the stresses of daily life, your own way.