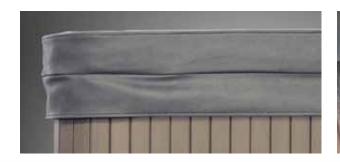

## THE HEATSHIELD COVER SEALS IN HEAT LIKE A THERMOS BOTTLE

A Heatshield Cover creates a vacuum seal around the entire perimeter of the hot tub lip preventing heat loss. Heat lost from the water surface is the single biggest contributing factor of energy loss. This unique combination of completely insulating all 3 sides with the Eco3WALL Insulation and the use of a Heatshield hot tub cover, locks in the hot water to lower overall energy consumption well below the industry standard portables. The Heatshield Cover functions in a way similar to a thermos bottle by forming a vacuum seal at the top of the water vessel, to keep the heat in and the cold out.

#### THE HEATSHIELD COVER SAVES ENERGY

The Beachcomber Heatshield creates a vacuum seal completely around the perimeter of the top of your hot tub lip. This specially designed cover prevents heat loss from the water surface locking in the heat for use in all seasons.