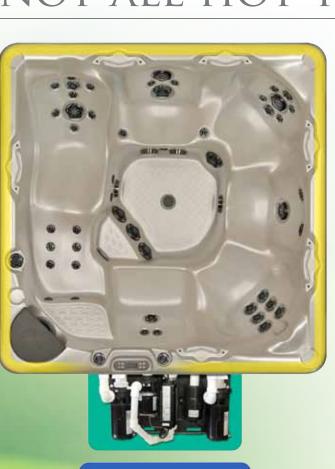

# NOT ALL HOT TUBS ARE BUILT ALIKE...

These three leading energy saving design features must be in every Hybrid3 hot tub to lower the energy costs, as confirmed by independent testing laboratories.

The yellow line depicts the needed 100% Cavity Filled Insulation Package. The green line depicts the needed cab forward Energy Saver Management System. The blue line depicts the needed SafeAxiss Steps.

Together, these three features perform the three essential Hybrid3 tasks:

First, maximizing the amount of insulation in the hot tub cavity to sustain the water temperature is a must!

Second, lowering the use of horsepower and the number of motors, which is mandatory to reduce the total hot tub operational costs.

Third, giving you a safe and easy way to enter and exit your hot tub with a quality, hand made step. This cab forward construction shown at left, with the Energy Saver Management System (ESMS) gives Beachcomber an exclusive position; at the touch of a button, you have the ultimate in the most professional massage in every seat in the hot tub. This is AllActive Seating Massage<sup>™</sup>.