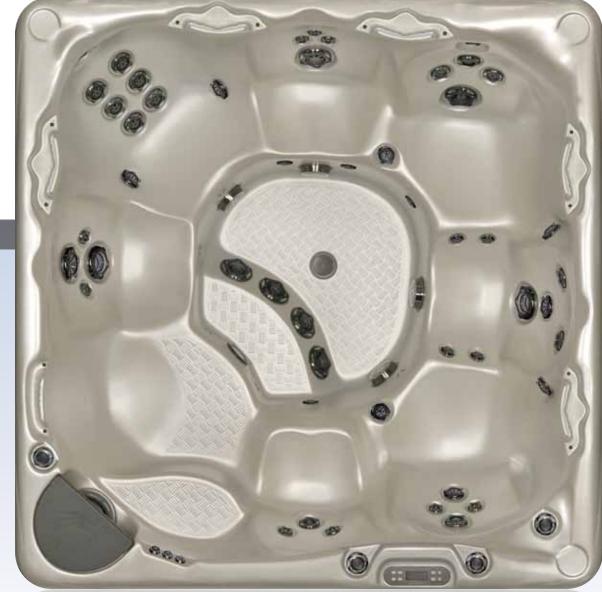

#### THE ULTIMATE IN COMFORT

The Beachcomber 750 is the ultimate expression of the Beachcomber philosophy - with simplicity in form, fit and function. It's our most spacious hot tub, so there's more room to soak in perfect comfort. The 750 offers the most flexible seating configurations for the optimum therapeutic massage action for your neck, back and feet.

#### MODEL 750 SPECIFICATIONS

#### The FlexJet System delivers up to 168 jets

**Construction Options** Hybrid3 Edition option available on this model. LEEP option available on this model.

Seating Capacity Seating for 8 people, plus one cooling seat.