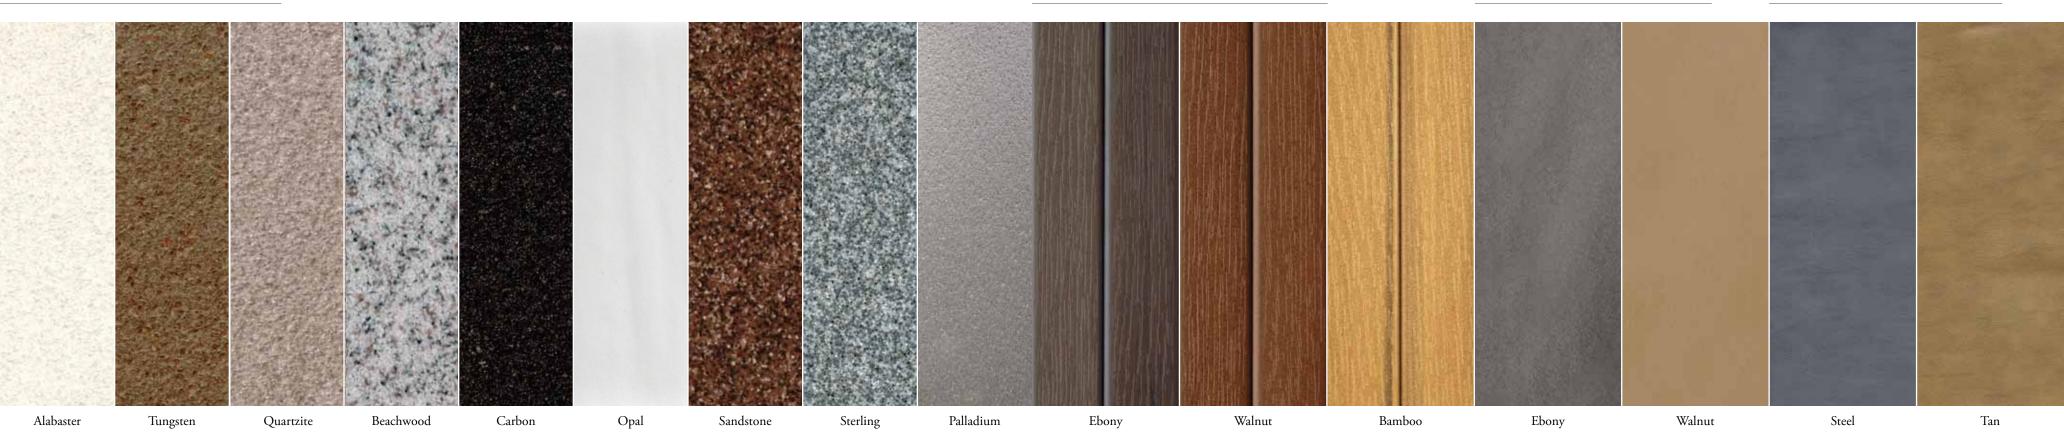

In granting the wishes of Beachcomber's world of retail customers for a source of customization of their hot tubs, we created the "Tailor Made Customization Program" with a wide and varied array of over one hundred and eight different custom color combinations for your new Beachcomber. These color assortments are available on the acrylic hot tub finish, cabinet tones, step top finishes and our hot tub covers giving you the widest choice to match the outside color scheme of your home. These color choices are available to match and create for you a totally new restful resort just a few steps outside your back door. Looking through the lifestyle pages of this book you will see clearly how color and light make a beautiful Beachcomber sculpture in your garden.

## TAILOR MADE CUSTOM COLORS

#### NINE ACRYLIC COLOR CHOICES

#### THREE GRAINED CABINET COLORS

#### TWO STEP TOP COLOR FINISHES

#### TWO TAILORED COVER COLORS