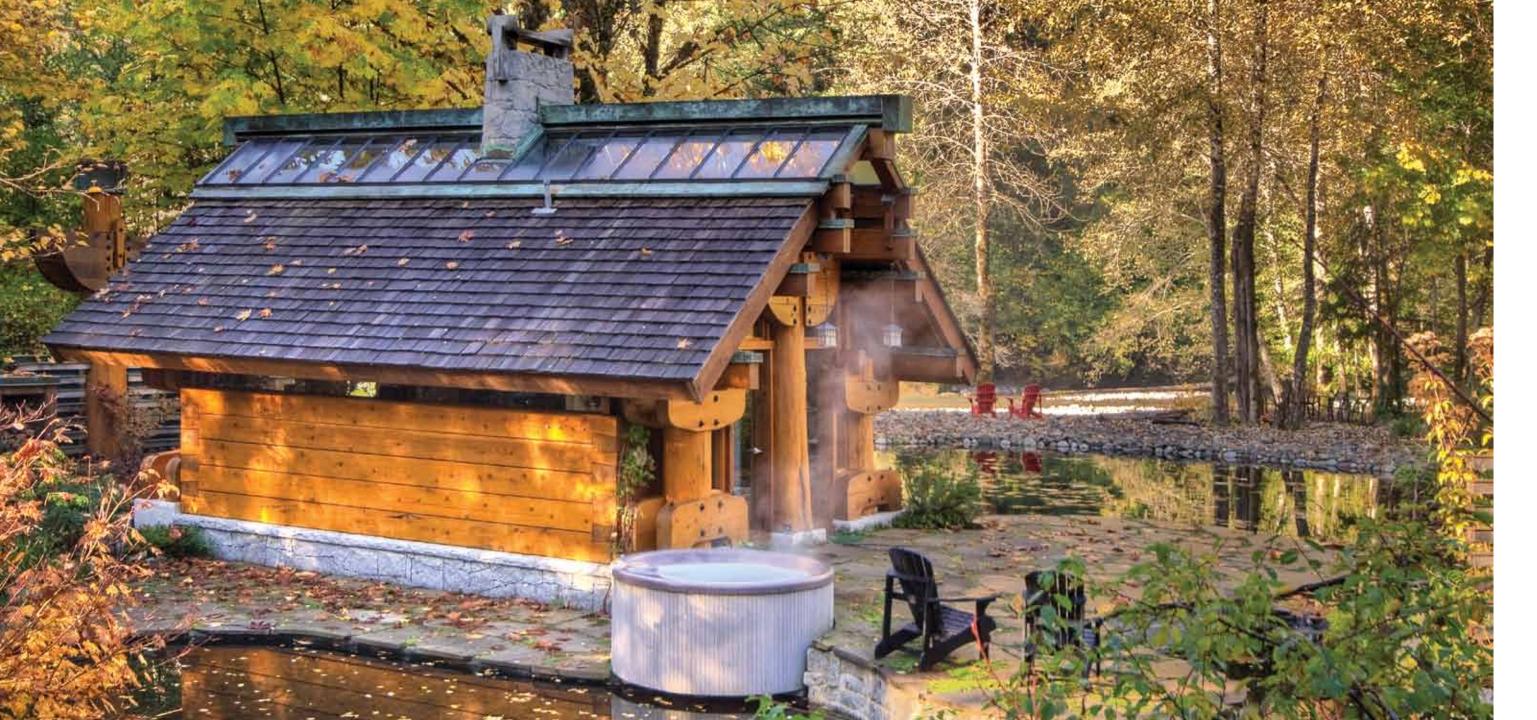

## LIVE BEAUTIFULLY

A BEACHCOMBER HOT TUB beautifully blends into any environment; as seen here placed along the strong design of architecture that Henry Yorke Mann created in the Totems mountain cabin, or imagine setting a Beachcomber into your own home located anywhere around the world. Beachcomber's founders Keith and Judy Scott placed this Beachcomber 321 model next to their mountain cabin located in Canada's Pacific Northwest Rainforest. It blends in perfectly with the principles of form, fit and function, yet does not take away from the natural beauty of the landscape. This magnificent cabin is situated near Whistler Mountain Ski Resort in Canada where the 2010 Olympics took place.

A Beachcomber Hot Tub is a beautiful sculpture in your backyard (visit page 10) with magical lighting and relaxing, ergonomic, deep comfort to relieve stress daily. Our Beachcomber Hot Tubs come in fifteen great designs in the most popular color choices; however, we know the importance of perfect color matching and provide even more choices with our Tailor Made Customization Program. To make sure you find the right hot tub that will complement your lifestyle, select from over 200 different combinations of colors, finishes, sizes and designs to create your deck / backyard into a paradise to visit.

From our lowest priced round 321 model shown here, to our largest executive 750 SLB model, you can rest assured that your Beachcomber Hot Tub will enhance your lifestyle in your backyard in ways you would not have imagined. Beachcomber. Durable. Reliable. Economical. Beauty!