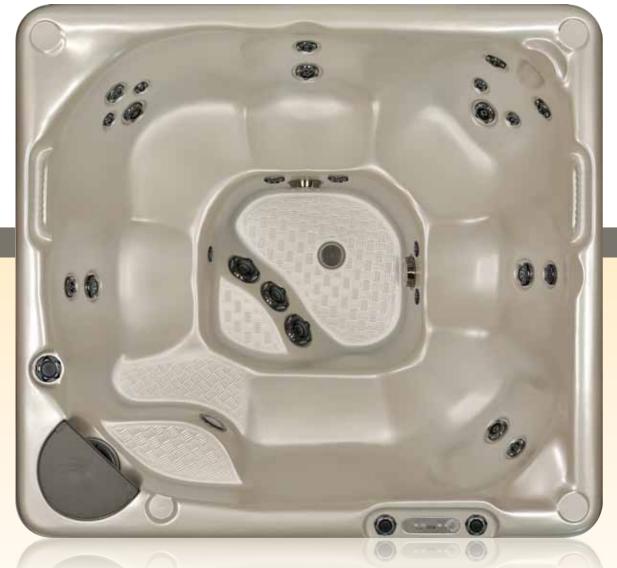

## BEACHCOMBER **MODEL 715** Shown here in Alabaster Acrylic, with optional features

#### SEATING FOR FOUR. UNCOMPROMISED

The 715 was created for hot tub customers desiring a handmade, smaller sized model without sacrificing on high performance options. With the total length of less than 86 inches or 218 centimeters, the 715 offers high quality advantages to those looking to downsize their lifestyles. The end result is a modern, timeless design with a spacious interior and an excellent, total body massage.

#### MODEL 715 SPECIFICATIONS

#### The FlexJet System delivers up to 115 jets

**Construction Options** LEEP option available on this model.

Seating Capacity Seating for 4 people.

Dimensions 70 × 86 × 38 inches  $178 \times 218 \times 97$  centimeters

Dry/Filled Weight 700 pounds / 317 kilograms 3037 pounds / 1377 kilograms

Water Capacity 280 US gallons 1060 liters 233 UK gallons

The Beachcomber Guarantee Protects you from exclusions, limitations, disclaimers & fine print!

Hybrid3 Edition option available on this model.