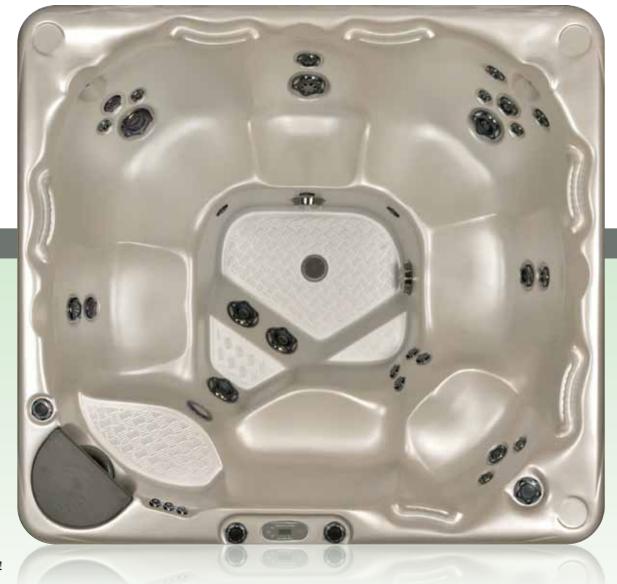

## BEACHCOMBER **MODEL 715** Shown here in Alabaster Acrylic, with optional features

#### SEATING FOR FOUR. UNCOMPROMISED

The 715 was created for hot tub customers desiring a handmade, smaller sized model without sacrificing on high performance options. With the total length of less than 86 inches or 218 centimeters, the 715 offers high quality advantages to those looking to downsize their lifestyles. The end result is a modern, timeless design with a spacious interior and an excellent, total body massage.

#### MODEL 715 SPECIFICATIONS

#### The FlexJet System delivers up to 115 jets

**Construction Options** LEEP option available on this model.

Seating Capacity Seating for 4 people.

Dimensions 70 × 86 × 38 inches  $178 \times 218 \times 97$  centimeters

Dry/Filled Weight 700 pounds / 317 kilograms 3037 pounds / 1377 kilograms

Water Capacity 280 US gallons 1060 liters 233 UK gallons

The Beachcomber Guarantee Protects you from exclusions, limitations, disclaimers & fine print!

Hybrid3 Edition option available on this model.