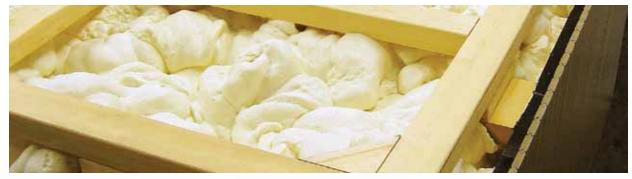

## 100% CAVITY SEALED INSULATION SAVES ENERGY AND LOWERS YOUR MONTHLY OPERATIONAL COSTS

Independent testing has revealed that insulation is the number one factor that determines the energy efficiency of a hot tub. It is proven industry knowledge that maximizing the insulation in every available space creates energy savings that in turn lowers electrical costs. More than ever using less electrical power is important, and that is why we inject the full LEEP cavity with 100% Cavity Sealed Insulation which is a special formulation of expanding foam ensuring that even the tiniest spaces are filled. Our LEEP Insulation formulation has a high R-Factor of 3.6 per square inch, lowering Beachcomber's energy usage over the industry's standard portables.

### AUTOMATIC CLEANING AND HEATING AT THE TOUCH OF A BUTTON

The Internal Power Source system is on all our lower priced LEEP portable hot tubs which is specially designed to offer the benefits of energy efficiency without sacrificing on performance. We use the lowest amount of horsepower possible - while providing the ultimate full body massage. The above photo shows the LEEP equipment bay; this design lets us properly insulate all 3 sides with Eco3WALL Insulation, filling every available space within the cavity. LEEP includes options of an equipment bay, knife valves, and break away unions for fast, easy, after sales service conforming to our philosophy of high quality at every price level.

#### MAXIMUM FOAM INSULATION IS THE KEY TO SAVING ENERGY

Since 1983, Beachcomber has been providing the only true 100% four wall insulated hot tub. The benefit with this type of insulation is that it will not only keep your operational costs low, but will also keep all plumbing lines held firmly in place, with no chance for movement. An important factor since plumbing lines that move during shipping or home use are prone to leak! Beachcomber uses a high quality energy saver rated foam, which provides one of the highest R-factors in the hot tub industry at an R 3.6 rating per inch. Expanding foam is sprayed into the cavity, completely sealing in the plumbing with no chance for any movement, thus providing an air tight barrier that minimizes heat loss.